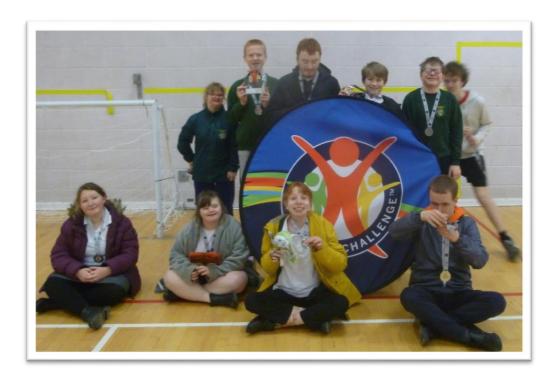

## Welburn Hall Weekly

Friday 15th February 2019

Key Stage 4 have been to a Panathalon in Scarborough. They took part in a range of activities such as boccia, polybat, running races, curling and many more! It was a brilliant day and all students were fantastic role models for Welburn! We came 2nd! Well done team!!