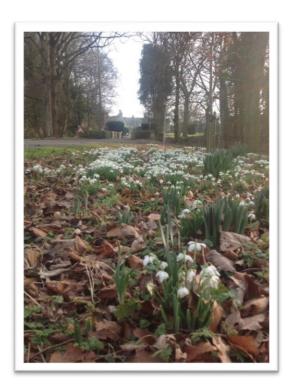

## Snowdrops down the drive by Charlotte

| Week 1    | Option 1                                                                                | Option 2                                                                                       | Pudding                            |
|-----------|-----------------------------------------------------------------------------------------|------------------------------------------------------------------------------------------------|------------------------------------|
| Monday    | Chicken Balti with<br>Rice, Green Beans &<br>Sweetcorn                                  | Stuffed Courgettes<br>with Potato Wedges,<br>Green Beans &<br>Sweetcorn                        | Summer Fruit<br>Crumble & Custard  |
| Tuesday   | Steak and Mushroom Pie with New Potatoes, Carrots & Broccoli                            | Bean and Sweet Potato Bake with Carrots & Broccoli                                             | Peach Melba<br>Squares             |
| Wednesday | Roast Gammon & Pineapple with New Potatoes, Medley of Summer Vegetable & Summer Cabbage | Summer Vegetable<br>and Mint Risotto<br>with Medley of<br>Summer Vegetable<br>& Summer Cabbage | Pear Conde                         |
| Thursday  | Sweet Potato<br>topped Shepherd's<br>Pie, Cauliflower &<br>Green Beans                  | Macaroni Cheese<br>with Garlic Bread,<br>Cauliflower & Green<br>Beans                          | Sticky Toffee<br>Pudding & Custard |
| Friday    | Battered Fish with<br>Chips, Mushy Peas &<br>Sweetcorn                                  | Aubergine Tomato & Spinach Curry, Rice & Sweetcorn                                             | Lemon Layer                        |