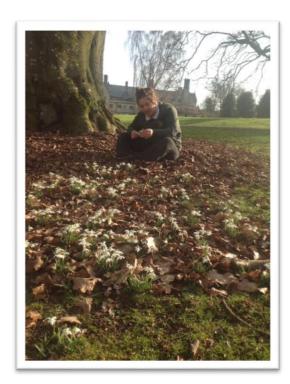

## Snowdrops down the drive by Charlotte

| Week 1    | Option 1                                                                                | Option 2                                                                                       | Pudding                            |
|-----------|-----------------------------------------------------------------------------------------|------------------------------------------------------------------------------------------------|------------------------------------|
| Monday    | Chicken Balti with<br>Rice, Green Beans &<br>Sweetcorn                                  | Stuffed Courgettes<br>with Potato Wedges,<br>Green Beans &<br>Sweetcorn                        | Summer Fruit<br>Crumble & Custard  |
| Tuesday   | Steak and Mushroom Pie with New Potatoes, Carrots & Broccoli                            | Bean and Sweet Potato Bake with Carrots & Broccoli                                             | Peach Melba<br>Squares             |
| Wednesday | Roast Gammon & Pineapple with New Potatoes, Medley of Summer Vegetable & Summer Cabbage | Summer Vegetable<br>and Mint Risotto<br>with Medley of<br>Summer Vegetable<br>& Summer Cabbage | Pear Conde                         |
| Thursday  | Sweet Potato<br>topped Shepherd's<br>Pie, Cauliflower &<br>Green Beans                  | Macaroni Cheese<br>with Garlic Bread,<br>Cauliflower & Green<br>Beans                          | Sticky Toffee<br>Pudding & Custard |
| Friday    | Battered Fish with<br>Chips, Mushy Peas &<br>Sweetcorn                                  | Aubergine Tomato & Spinach Curry, Rice & Sweetcorn                                             | Lemon Layer                        |