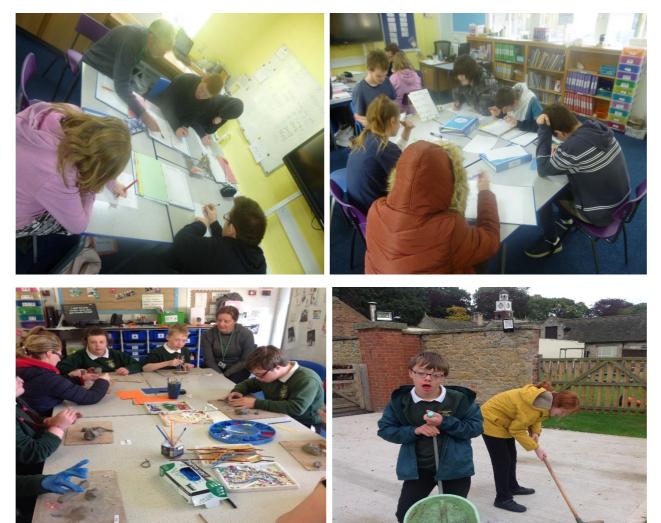

Work the KS5 students have done in construction this week

## Making a Strong Mechanical Joint 15.10.19 Construction York College

## Half Lap Joint

We are pleased to launch our Parent/Carer Survey and would encourage all parents/carers to complete it. Please click on the link below. The link is also available on our facebook page and has been sent via email message.