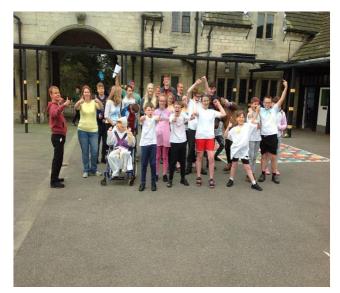

# Welburn Hall Weekly

Welburn Hall School

Friday 18 October 2019

World Mental Health Day:

On Thursday the whole school celebrated World Mental Health Day! This was done by attending a number of sessions based on the 5 Ways to Wellbeing