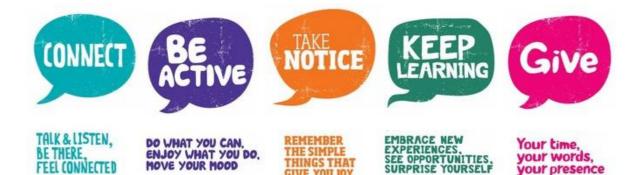

# Welburn Hall Weekly

Welburn Hall School

Friday 18 October 2019

World Mental Health Day:

On Thursday the whole school celebrated World Mental Health Day! This was done by attending a number of sessions based on the 5 Ways to Wellbeing

### In the afternoon we got active and some students joined the sponsored colour fun run!

**GIVE YOU JOY** 

In total the school raised: £128.00

Thank you very much for sponsors and donations!