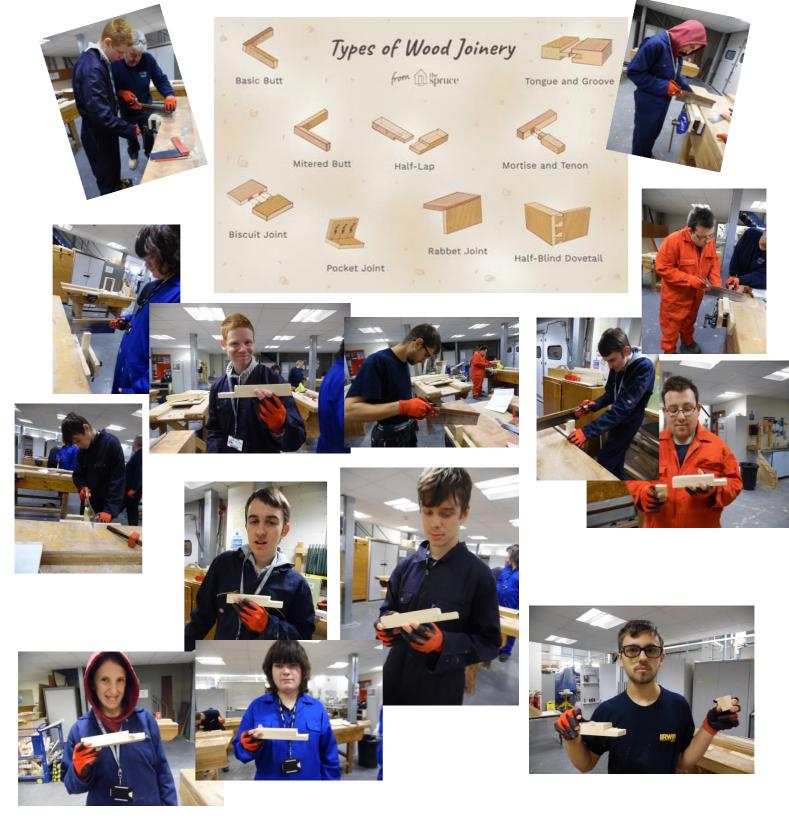

Work the KS5 students have done in construction this week

## Making a Strong Mechanical Joint 15.10.19 Construction York College

## Half Lap Joint

We are pleased to launch our Parent/Carer Survey and would encourage all parents/carers to complete it. Please click on the link below. The link is also available on our facebook page and has been sent via email message.