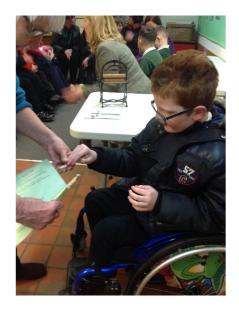

## Welburn Hall Weekly

Friday 5<sup>th</sup> April 2019

The Easter Service will take place at St Saviour's Church, Harome on Tuesday 9<sup>th</sup> April 2019 at 10am, please come along if you can

KS2 had a lovely trip to Beck Isle Museum on Tuesday this week.

They learnt a lot about the collections, that are related to local historical interest and they inspired, educated and entertained the class with the stories.