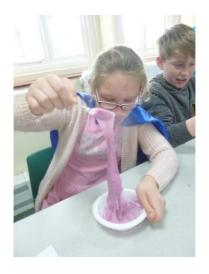

## Welburn Hall did Spectrum Day!

Main school had a fantastic time getting messy and learning more about autism on our special, off-timetable spectrum day. It was a very colourful experience and the children had a ball!