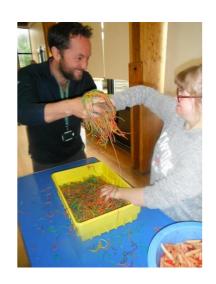

## Welburn Hall did Spectrum Day!

Main school had a fantastic time getting messy and learning more about autism on our special, off-timetable spectrum day. It was a very colourful experience and the children had a ball!