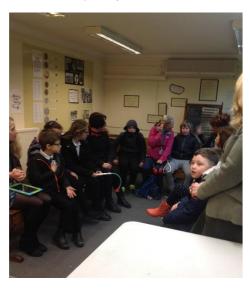

## Welburn Hall Weekly

Friday 5<sup>th</sup> April 2019

The Easter Service will take place at St Saviour's Church, Harome on Tuesday 9<sup>th</sup> April 2019 at 10am, please come along if you can

KS2 had a lovely trip to Beck Isle Museum on Tuesday this week.

They learnt a lot about the collections, that are related to local historical interest and they inspired, educated and entertained the class with the stories.