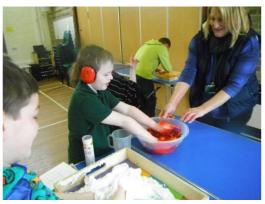

## Welburn Hall did Spectrum Day!

Main school had a fantastic time getting messy and learning more about autism on our special, off-timetable spectrum day. It was a very colourful experience and the children had a ball!