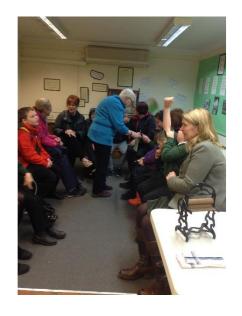

## Welburn Hall Weekly

Friday 5<sup>th</sup> April 2019

The Easter Service will take place at St Saviour's Church, Harome on Tuesday 9<sup>th</sup> April 2019 at 10am, please come along if you can

KS2 had a lovely trip to Beck Isle Museum on Tuesday this week.

They learnt a lot about the collections, that are related to local historical interest and they inspired, educated and entertained the class with the stories.