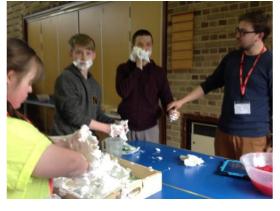

## Welburn Hall did Spectrum Day!

Main school had a fantastic time getting messy and learning more about autism on our special, off-timetable spectrum day. It was a very colourful experience and the children had a ball!