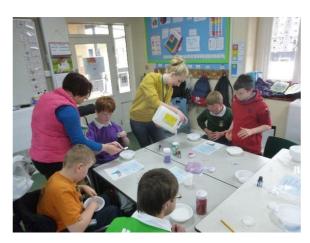

## Welburn Hall did Spectrum Day!

Main school had a fantastic time getting messy and learning more about autism on our special, off-timetable spectrum day. It was a very colourful experience and the children had a ball!