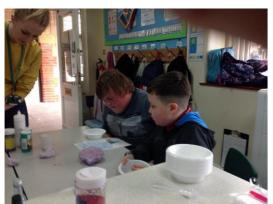

## Welburn Hall did Spectrum Day!

Main school had a fantastic time getting messy and learning more about autism on our special, off-timetable spectrum day. It was a very colourful experience and the children had a ball!