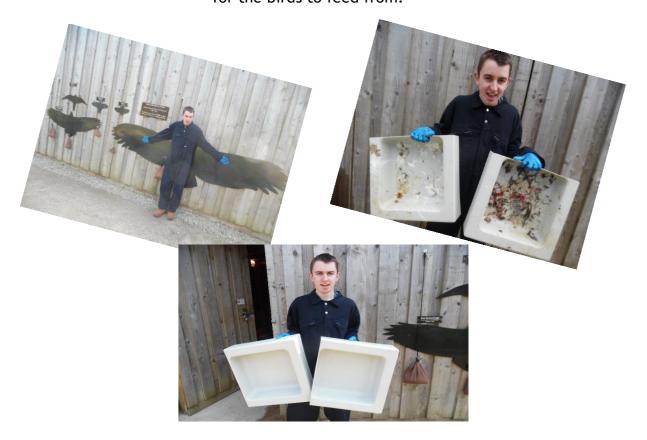

Mark has been a fantastic help at The National Centre for Birds of Prey this week on his work experience. He couldn't believe how big some of the birds were and thought the dirty feed trays were disgusting. All his scrubbing paid off and resulted in very clean trays for the birds to feed from.