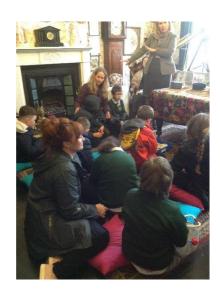

## Welburn Hall Weekly

Friday 5<sup>th</sup> April 2019

The Easter Service will take place at St Saviour's Church, Harome on Tuesday 9<sup>th</sup> April 2019 at 10am, please come along if you can

KS2 had a lovely trip to Beck Isle Museum on Tuesday this week.

They learnt a lot about the collections, that are related to local historical interest and they inspired, educated and entertained the class with the stories.