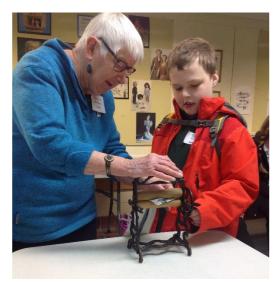

## Welburn Hall Weekly

Friday 5<sup>th</sup> April 2019

The Easter Service will take place at St Saviour's Church, Harome on Tuesday 9<sup>th</sup> April 2019 at 10am, please come along if you can

KS2 had a lovely trip to Beck Isle Museum on Tuesday this week.

They learnt a lot about the collections, that are related to local historical interest and they inspired, educated and entertained the class with the stories.